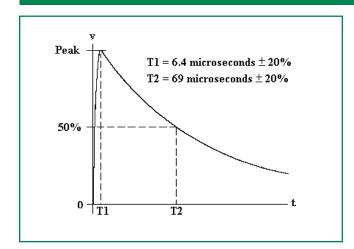

#### Ratings and Characteristic Curves (T<sub>a</sub>=25°C unless otherwise noted)

Figure 1 - TVS Transients Clamping Waveform

Figure 2 - Peak Pulse Power Rating Curve