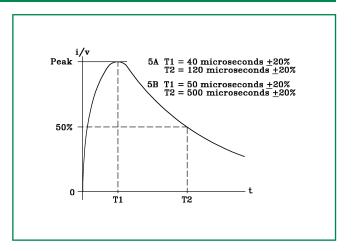

#### Figure 3 - Peak Pulse Power Derating Curve

Figure 4 - Test Pulse Waveform

Figure 5 - Typical Junction Capacitance

Figure 6 - Typical Transient Thermal Impedance

Figure 7 - Maximum Non-Repetitive Peak Forward Surge Current Uni-Directional Only