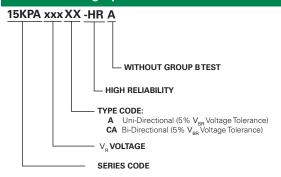

atte Tin axial leads, solderable per JESD22-B102. |

#### **Environmental Specifications**

| High Temp. Storage  | JESD22-A103 |
|---------------------|-------------|
| HTRB                | JESD22-A108 |
| Temperature Cycling | JESD22-A104 |
| H3TRB               | JESD22-A101 |
| RSH                 | JESD22-B106 |

#### **Dimensions**



| Dimensions | Incl  | hes   | Millimeters |      |  |  |  |
|------------|-------|-------|-------------|------|--|--|--|
| Dimensions | Min   | Max   | Min         | Max  |  |  |  |
| А          | 1.000 | -     | 25.40       | -    |  |  |  |
| В          | 0.340 | 0.360 | 8.60        | 9.10 |  |  |  |
| С          | 0.048 | 0.052 | 1.22        | 1.32 |  |  |  |
| D          | 0.340 | 0.360 | 8.60        | 9.10 |  |  |  |

#### Part Numbering System



#### **Part Marking System**



#### **Packing Options**

| Part Number    | Component<br>Package | Quantity | Packaging<br>Option | Packaging Specification |  |  |  |  |
|----------------|----------------------|----------|---------------------|-------------------------|--|--|--|--|
| 15KPAxxxXX-HRA | P600                 | 800      | Tape & Reel         | EIA STD RS-296          |  |  |  |  |





#### RTCA/DO-160G Wave 4 and Wave 5





# TVS Diodes Axial Leaded – 15000W > 15KPA-HRA series



#### Pin Injection Protection Per RTCA/DO-160G

|               |                | 25C    |            |      |            |      | 70C        |                |            |      |            | 120C |      |      |                       |      |
|---------------|----------------|--------|--------