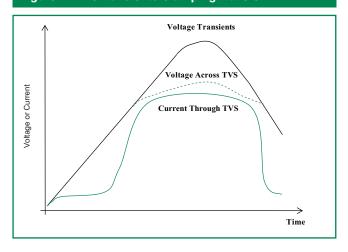

#### Ratings and Characteristic Curves (T<sub>a</sub>=25°C unless otherwise noted)

Figure 1 - TVS Transients Clamping Waveform

Figure 2 - Peak Pulse Power Rating Curve