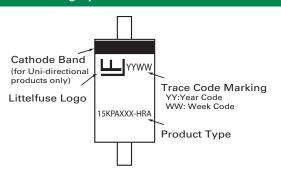

per JESD22-B102. |

#### **Environmental Specifications**

| High Temp. Storage  | JESD22-A103 |
|---------------------|-------------|
| HTRB                | JESD22-A108 |
| Temperature Cycling | JESD22-A104 |
| H3TRB               | JESD22-A101 |
| RSH                 | JESD22-B106 |

#### **Dimensions**



| Dimensions | Incl  | hes   | Millimeters |      |  |  |  |
|------------|-------|-------|-------------|------|--|--|--|
| Dimensions | Min   | Max   | Min         | Max  |  |  |  |
| А          | 1.000 | -     | 25.40       | -    |  |  |  |
| В          | 0.340 | 0.360 | 8.60        | 9.10 |  |  |  |
| С          | 0.048 | 0.052 | 1.22        | 1.32 |  |  |  |
| D          | 0.340 | 0.360 | 8.60        | 9.10 |  |  |  |

#### Part Numbering System



#### **Part Marking System**



#### **Packing Options**

| Part Number    | Component<br>Package | Quantity | Packaging<br>Option | Packaging Specification |  |  |  |  |
|----------------|----------------------|----------|---------------------|-------------------------|--|--|--|--|
| 15KPAxxxXX-HRA | P600                 | 800      | Tape & Reel         | EIA STD RS-296          |  |  |  |  |





#### RTCA/DO-160G Wave 4 and Wave 5





# TVS Diodes Axial Leaded – 15000W > 15KPA-HRA series



#### Pin Injection Protection Per RTCA/DO-160G

|               |                | 25C    |            |      |            |      | 70C        |                |            |      |            | 120C |      |      |                       |      |
|---------------|----------------|--------|------------|------|------------|------|