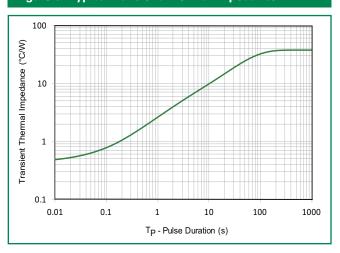

#### Figure 3 - Peak Pulse Power Derating Curve

Figure 4 - Test Pulse Waveform

Figure 5 - Typical Junction Capacitance

Figure 6 - Typical Transient Thermal Impedance

Figure 7 - Maximum Non-Repetitive Peak Forward Surge Current Uni-Directional Only