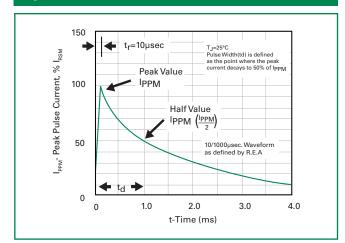

#### Figure 3 - Peak Pulse Power Derating Curve

Figure 4 - Test Pulse Waveform

Figure 5 - Typical Junction Capacitance

Figure 6 - Typical Transient Thermal Impedance

Figure 7 - Maximum Non-Repetitive Peak Forward Surge Current Uni-Directional Only