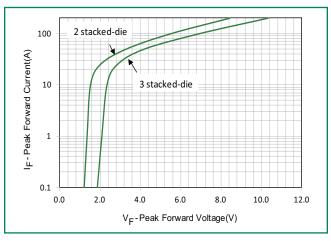

ed across the TVS at a specified Ippm (peak impulse current)
- I<sub>R</sub> Reverse Leakage Current -- Current measured at V<sub>R</sub>
- V<sub>F</sub> Forward Voltage Drop for Uni-directional

#### Ratings and Characteristic Curves (T<sub>a</sub>=25°C unless otherwise noted)

Figure 1 - TVS Transients Clamping Waveform



Figure 2 - Peak Pulse Power Rating Curve





#### Ratings and Characteristic Curves (T,=25°C unless otherwise noted) (Continued)

#### Figure 3 - Peak Pulse Power Derating Curve



Figure 4 - Test Pulse Waveform



Figure 5 - Typical Junction Capacitance



Figure 6 - Typical Transient Thermal Impedance



Figure 7 - Maximum Non-Repetitive Peak Forward Surge Current Uni-Directional Only



Figure 8 - Peak Forward Voltage Drop vs Peak Forward Current (Typical Values)





#### **Physical Specifications**

| Weight   | 0.07oz., 2.5g                                      |
|----------|----------------------------------------------------|
| Case     | P600 molded plastic body over passivated junction. |
| Polarity | Color band denotes the cathode except Bipolar.     |
| Terminal | Matte Tin axial leads, solderable per JESD22-B102. |

#### **Environmental Specifications**

| High Temp. Storage  | JESD22-A103 |
|---------------------|-------------|
| HTRB                | JESD22-A108 |
| Temperature Cycling | JESD22-A104 |
| H3TRB               | JESD22-A101 |
| RSH                 | JESD22-B106 |

#### **Dimensions**



| Dimensions | Incl  | hes   | Millimeters |      |  |  |  |
|------------|-------|-------|-------------|------|--|--|--|
| Dimensions | Min