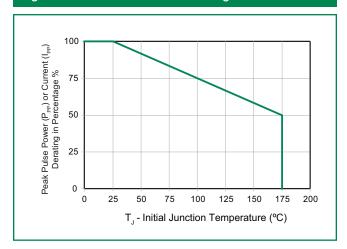

#### Figure 3 - Peak Pulse Power Derating Curve

Figure 4 - Test Pulse Waveform

Figure 5 - Typical Junction Capacitance

Figure 6 - Typical Transient Thermal Impedance

Figure 7 - Maximum Non-Repetitive Peak Forward Surge Current Uni-Directional Only

- 1. Non-repetitive current pulse, per Fig. 4 and derated above T. (initial) =25°C per Fig 3.
- 2. Measured on 8.3ms single half sine wave or equivalent square wave, duty cycle=4 per minute maximum