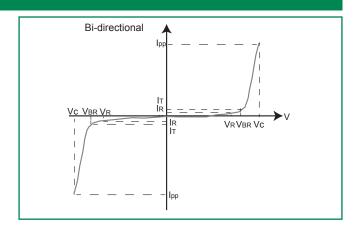

#### **I-V Curve Characteristics**

- $P_{\mbox{\tiny PPM}}$  Peak Pulse Power Dissipation Max power dissipation
- V<sub>R</sub> Stand-off Voltage -- Maximum voltage that can be applied to the TVS without operation
- V<sub>ss</sub> Breakdown Voltage Maximum voltage that flows though the TVS at a specified test current (I,)
- V<sub>e</sub> Clamping Voltage Peak voltage measured across the TVS at a specified Ippm (peak impulse current)
- I<sub>R</sub> Reverse Leakage Current -- Current measured at V<sub>R</sub>
- V<sub>F</sub> Forward Voltage Drop for Uni-directional

<sup>1.</sup> For bidirectional type having  $\rm V_{\rm R}\,$  of 30 volts and less, the  $\rm I_{\rm R}\,limit$  is double.