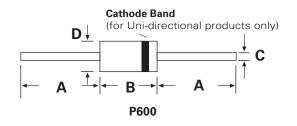

#### **Physical Specifications**

| Weight   | 0.07oz., 2.5g                                      |
|----------|----------------------------------------------------|
| Case     | P600 molded plastic body over passivated junction. |
| Polarity | Color band denotes the cathode except Bipolar.     |
| Terminal | Matte Tin axial leads, solderable per JESD22-B102. |

#### **Dimensions**

| Dimensions | Incl  | hes   | Millimeters |      |  |  |  |
|------------|-------|-------|-------------|------|--|--|--|
| Dimensions | Min   | Max   | Min         | Max  |  |  |  |
| А          | 1.000 | -     | 25.40       | -    |  |  |  |
| В          | 0.340 | 0.360 | 8.60        | 9.10 |  |  |  |
| С          | 0.048 | 0.052 | 1.22        | 1.32 |  |  |  |
| D          | 0.340 | 0.360 | 8.60        | 9.10 |  |  |  |