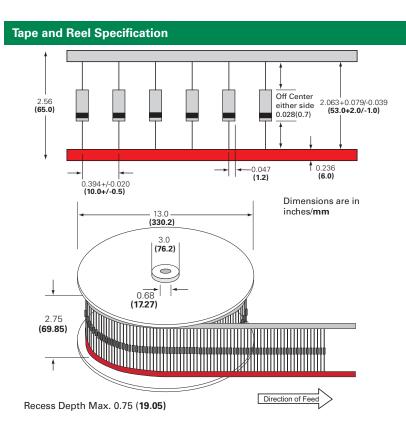

#### **Packing Options**

| Part Number    | Component<br>Package | Quantity | Packaging<br>Option | Packaging Specification |  |  |  |  |
|----------------|----------------------|----------|---------------------|-------------------------|--|--|--|--|
| 15KPAxxxXX-HRA | P600                 | 800      | Tape & Reel         | EIA STD RS-296          |  |  |  |  |