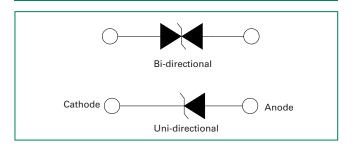

ms<br>Single Half Sine Wave Unidirectional<br>Only (Note 2) | I <sub>FSM</sub>                  | 400        | А    |
| Operating Junction and Storage<br>Temperature Range                                        | T <sub>J</sub> , T <sub>STG</sub> | -55 to 175 | °C   |
| Typical Thermal Resistance Junction to Lead                                                | R <sub>uJL</sub>                  | 8.0        | °C/W |
| Typical Thermal Resistance Junction to Ambient                                             | R <sub>uJA</sub>                  | 40         | °C/W |

- 1. Non-repetitive current pulse, per Fig. 4 and derated above T. (initial) =25°C per Fig 3.
- 2. Measured on 8.3ms single half sine wave or equivalent square wave, duty cycle=4 per minute maximum

#### **Functional Diagram**



#### **Descriptios**

The 15KPA-HRA High Reliability Series is designed specifically to protect sensitive electronic equipment from voltage transients induced by lightning and other transient voltage events.

#### **Features**

- 15000W peak pulse capability at 10/1000µs waveform, repetition rate (duty cycles):0.01%
- Glass passivated chip junction in P600 package
- Fast response time: typically less than 1.0ps from 0 Volts to BV min
- Excellent clamping capability
- Typical failure mode is short from over-specified voltage or current
- Whisker test is conducted based on JEDEC JESD201A per its table 4a and 4c
- IEC-61000-4-2 ESD 30kV(Air), 30kV (Contact)
- ESD protection of data lines in accordance with IEC 61000-4-2
- EFT protection of data lines in accordance with IEC 61000-4-4
- · Low