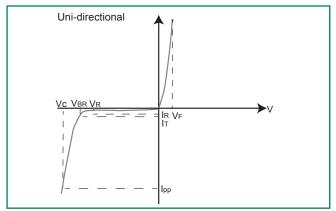

#### **I-V Curve Characteristics**

- $P_{\mbox{\tiny PPM}}$  Peak Pulse Power Dissipation Max power dissipation
- V<sub>R</sub> Stand-off Voltage -- Maximum voltage that can be applied to the TVS without operation
- V<sub>ss</sub> Breakdown Voltage Maximum voltage that flows though the TVS at a specified test current (I,)
- V<sub>e</sub> Clamping Voltage Peak voltage measured across the TVS at a specified Ippm (peak impulse current)
- I<sub>R</sub> Reverse Leakage Current -- Current measured at V<sub>R</sub>
- V<sub>F</sub> Forward Voltage Drop for Uni-directional