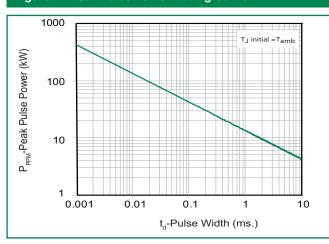

#### Ratings and Characteristic Curves (T<sub>a</sub>=25°C unless otherwise noted)

Figure 1 - TVS Transients Clamping Waveform

Figure 2 - Peak Pulse Power Rating Curve

#### **Maximum Ratings and Thermal Characteristics** (T<sub>A</sub>=25°C unless otherwise noted)

| Parameter                                                                                  | Symbol                            | Value      | Unit |
|--------------------------------------------------------------------------------------------|-----------------------------------|------------|------|
| Peak Pulse Power Dissipation by 10/1000µs Test Waveform (Fig.2) (Note 1)                   | P <sub>PPM</sub>                  | 15000      | W    |
| Steady State Power Dissipation on Infinite Heat Sink at T <sub>L</sub> =75°C               | P <sub>D</sub>                    | 8.0        | W    |
| Peak Forward Surge Current, 8.3ms<br>Single Half Sine Wave Unidirectional<br>Only (Note 2) | I <sub>FSM</sub>                  | 400        | А    |
| Operating Junction and Storage<br>Temperature Range                                        | T <sub>J</sub> , T <sub>STG</sub> | -55 to 175 | °C   |
| Typical Thermal Resistance Junction to Lead                                                | R <sub>uJL</sub>                  | 8.0        | °C/W |
| Typical Thermal Resistance Junction to Ambient                                             | R <sub>uJA</sub>                  | 40         | °C/W |

- 1. Non-repetitive current pulse, per Fig. 4 and derated above T. (initial) =25°C per Fig 3.
- 2. Measured on 8.3ms single half sine wave or equivalent square wave, duty cycle=4 per minute maximum