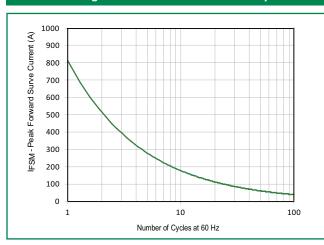

#### **Maximum Ratings and Thermal Characteristics** (T<sub>A</sub>=25°C unless otherwise noted)

| Parameter                                                                                  | Symbol                            | Value      | Unit |
|--------------------------------------------------------------------------------------------|-----------------------------------|------------|------|
| Peak Pulse Power Dissipation by 10/1000µs Test Waveform (Fig.2) (Note 1)                   | P <sub>PPM</sub>                  | 15000      | W    |
| Steady State Power Dissipation on Infinite Heat Sink at T <sub>L</sub> =75°C               | P <sub>D</sub>                    | 8.0        | W    |
| Peak Forward Surge Current, 8.3ms<br>Single Half Sine Wave Unidirectional<br>Only (Note 2) | I <sub>FSM</sub>                  | 400        | А    |
| Operating Junction and Storage<br>Temperature Range                                        | T <sub>J</sub> , T <sub>STG</sub> | -55 to 175 | °C   |
| Typical Thermal Resistance Junction to Lead                                                | R <sub>uJL</sub>                  | 8.0        | °C/W |
| Typical Thermal Resistance Junction to Ambient                                             | R <sub>uJA</sub>                  | 40         | °C/W |

#### Figure 3 - Peak Pulse Power Derating Curve

Figure 4 - Test Pulse Waveform

Figure 5 - Typical Junction Capacitance

Figure 6 - Typical Transient Thermal Impedance

Figure 7 - Maximum Non-Repetitive Peak Forward Surge Current Uni-Directional Only