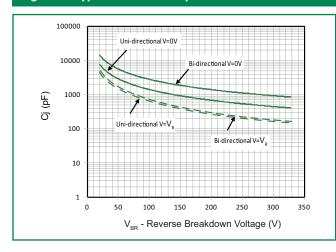

#### Figure 3 - Peak Pulse Power Derating Curve

Figure 4 - Test Pulse Waveform

Figure 5 - Typical Junction Capacitance

Figure 6 - Typical Transient Thermal Impedance

Figure 7 - Maximum Non-Repetitive Peak Forward Surge Current Uni-Directional Only